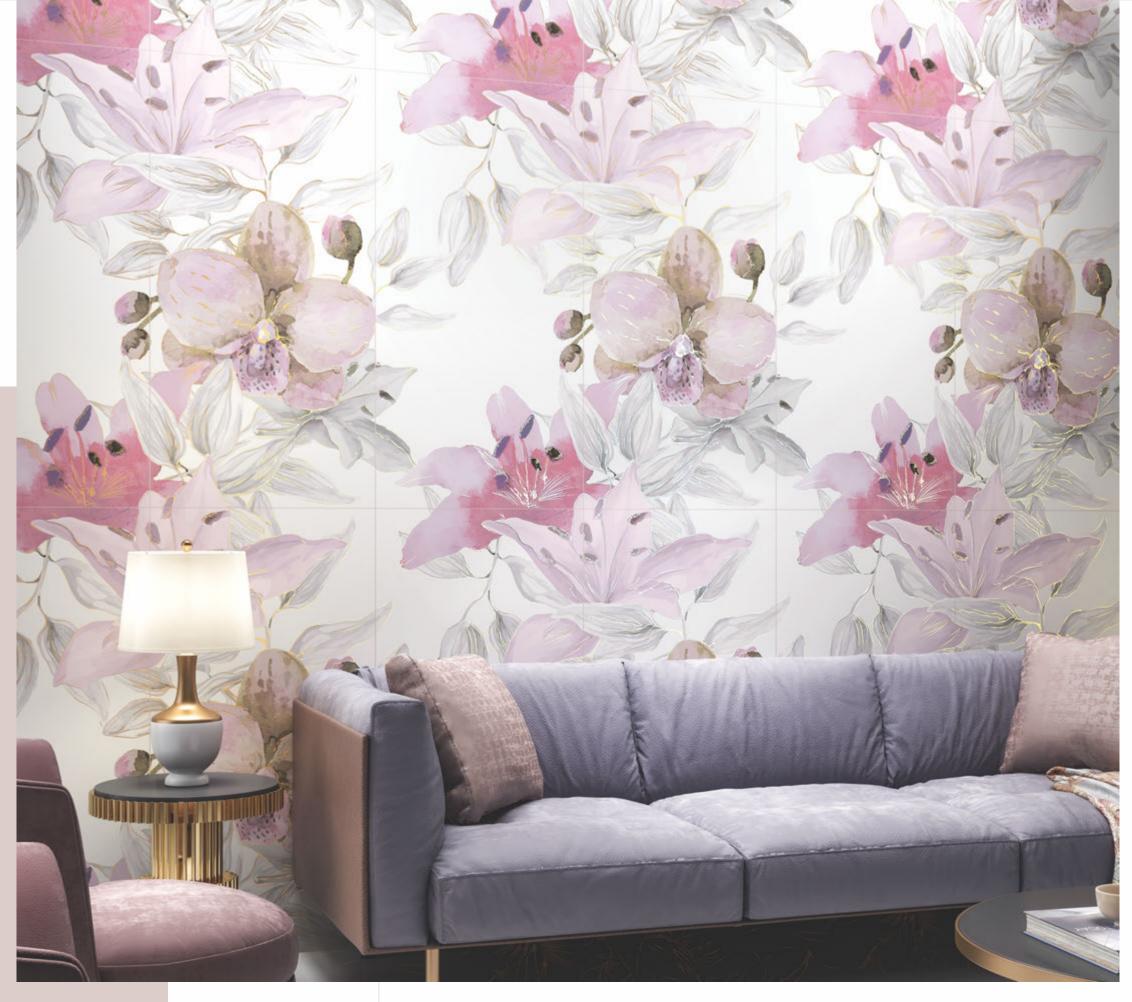

# DAFFODILIA

Pictorial WALL TILES

Transform your spaces into spaces rich in poetic elegance with the soft, gentle, and free-flowing elegance of pastel flowers and their shining and swaying details best paired with soft and pastel colors in Daffodilia wall tiles.